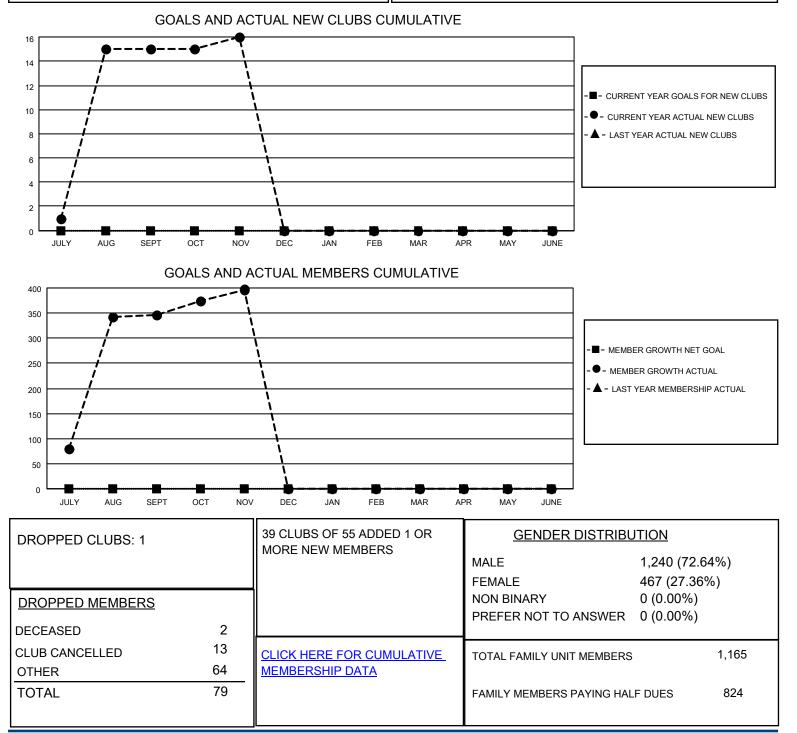

## LOCATION INDIA

District 322 H

Results as of: 11/30/2022

| Clubs                 |               |           |               | Members               |                          |                         |                                                    |
|-----------------------|---------------|-----------|---------------|-----------------------|--------------------------|-------------------------|----------------------------------------------------|
| RESULTS FOR 2022-2023 |               |           |               | RESULTS FOR 2022-2023 |                          |                         |                                                    |
| QUARTER               | NEW CLUB GOAL | NEW CLUBS | DROPPED CLUBS | QUARTER ME            | EMBER GROWTH NET<br>GOAL | MEMBER GROWTH<br>ACTUAL | DROPPED<br>MEMBERS ACTUAL<br>(including transfers) |
| JULY/AUG/SEPT         | 0             | 15        | 1             | JULY/AUG/SEPT         | 0                        | 422                     | 74                                                 |
| OCT/NOV/DEC           | 0             | 1         | 0             | OCT/NOV/DEC           | 0                        | 56                      | 5                                                  |
| JAN/FEB/MAR           | 0             | 0         | 0             | JAN/FEB/MAR           | 0                        | 0                       | 0                                                  |
| APR/MAY/JUNE          | 0             | 0         | 0             | APR/MAY/JUNE          | 0                        | 0                       | 0                                                  |